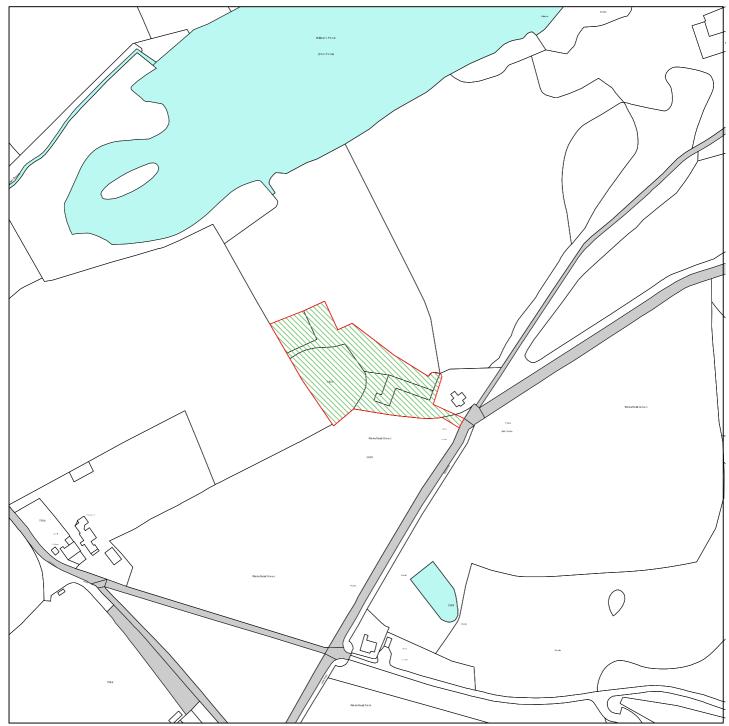

## Oakfield Stables Also Known as Herron Lodge, Mortimer

Map Centre Coordinates : 466961.00 , 166051.85

Reproduced from the Ordnance Survey map with the permission of the Controller of Her Majesty's Stationery Office © Crown Copyright 2003.